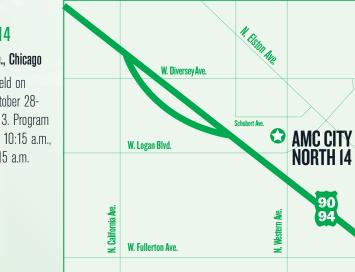

## AMC City North 14 2600 N. Western Ave., Chicago

Screenings will be held on weekdays Friday, October 28-Thursday, November 3. Program times are 9:45 a.m., 10:15 a.m., 10:45 a.m., and 11:15 a.m.

All teachers who attend the Festival receive a 120-page curriculum for classroom study, with worksheets, questions