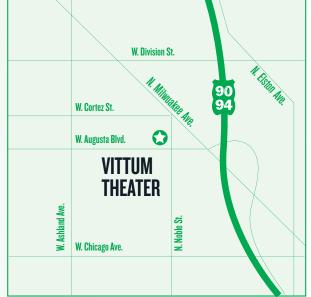

#### **Vittum Theater** 1012 N. Noble St., Chicago

Screenings will be held on weekdays Friday, October 28-Friday, November 4. Additional screenings can be arranged Monday, November 7-Friday, November 11. Program times are 9:45 a.m. and 11:45 a.m. Directions to the Vittum Theater are available online at www.vittumtheater.org.