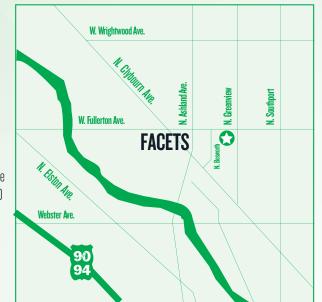

#### **Facets Multi-Media** 1517 W. Fullerton Ave., Chicago

Screenings will be held on weekdays Friday, October 28-Friday, November 4. Additional screenings can be arranged Monday, November 7-Friday, November 18. Program times are 9:45 a.m., 11:45 a.m., and 4:00 p.m. Pre-arranged refreshment packages are available at this location ONLY for \$2.00 (small popcorn & soda).